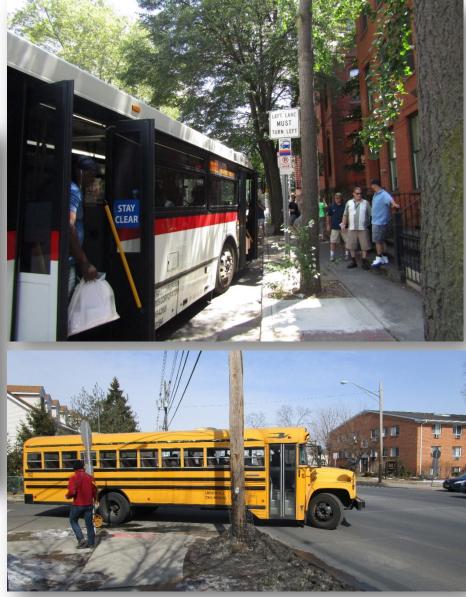

# SAFE WALKING AND BIKING K-2





# PEDESTRIAN SAFETY



## ACTIVITY CROSSING SAFELY: EDGE







#### INTERSECTION



#### SIDEWALK



#### CROSSWALK



#### CORNER

#### DRIVEWAY





# STOP AT THE CURB







### **CROSS WITH THE CROSSING GUARD**



### VIDEO FWHA "PEDESTRIAN SAFER JOURNEY"











## BLIND SPOTS – TRUCKS AND BUSES









## **RAIL CROSSINGS**



## ACTIVITY





USE YOUR SAFETY TOOLBOX







# 1









#### **PUSH BUTTON TO CROSS**



### PEDESTRIAN SAFETY RHYME

Stop every time at the edge of the street;

Use your head before your feet;

Make sure you hear every sound;

Look left, look right, look all around.

**Bicycle Transportation Alliance** 



## PEDESTRIAN SAFETY RHYME



**Bicycle Transportation Alliance** 

## BICYCLE SAFETY



## VIDEO WonderGroveKids "Always Wear A Helmet"



### HELMET FIT







## **BIKE WITH AN ADULT**



### **THANK YOU!**



When we all practice safe walking and biking, it is easy to be safe, get exercise, and have FUN!