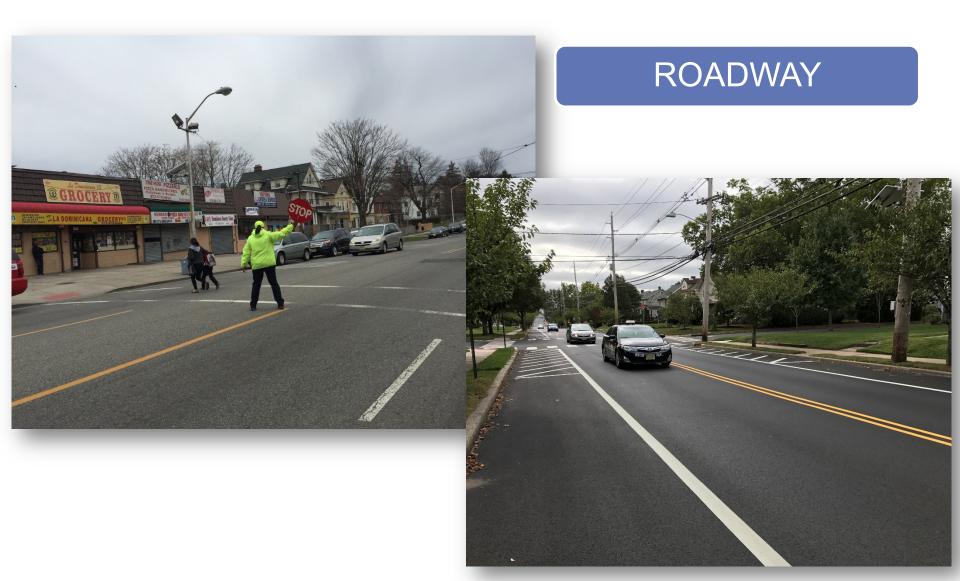

# PEDESTRIAN SAFETY

## ACTIVITY CROSSING SAFELY: EDGE

#### INTERSECTION

#### SIDEWALK

#### CROSSWALK

#### CORNER

#### DRIVEWAY