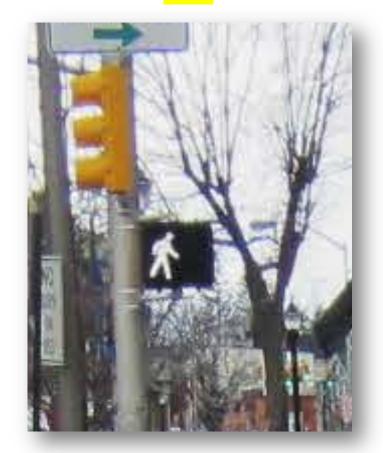

# SAFE WALKING AND BIKING K-2





# PEDESTRIAN SAFETY



## ACTIVITY CROSSING SAFELY: EDGE







#### INTERSECTION



#### SIDEWALK



#### CROSSWALK



#### CORNER

#### DRIVEWAY





# STOP AT THE CURB







### **CROSS WITH THE CROSSING GUARD**



### VIDEO FWHA "PEDESTRIAN SAFER JOURNEY"











## BLIND SPOTS – TRUCKS AND BUSES









## **RAIL CROSSINGS**



## ACTIVITY





USE YOUR SAFETY TOOLBOX







# 1









#### **PUSH BUTTON TO CROSS**



### PEDESTRIAN SAFETY RHYME

Stop every time at the edge of the street;

Use your head before your feet;

Make sure you hear every sound;

Look left, look right, look all around.

**Bicycle Transportation Alliance** 



## PEDESTRIAN SAFETY RHYME



**Bicycle Transportation Alliance** 

## BICYCLE SAFETY



## VIDEO WonderGroveKids "Always Wear A Helmet"



### HELMET FIT







## **BIKE WITH AN ADULT**



### **THANK YOU!**



When we all practice safe walking and biking, it is easy to be safe, get exercise, and have FUN!