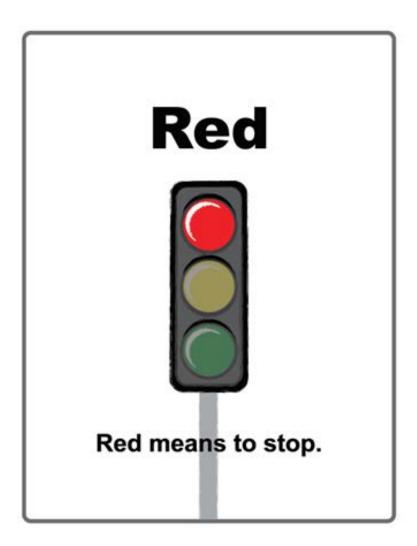

# SAFE WALKING AND BIKING K-2





# PEDESTRIAN SAFETY



## ACTIVITY CROSSING SAFELY: EDGE







#### INTERSECTION



#### SIDEWALK



#### CROSSWALK



#### CORNER

#### DRIVEWAY





# STOP AT THE CURB







### **CROSS WITH THE CROSSING GUARD**



### VIDEO FWHA "PEDESTRIAN SAFER JOURNEY"











## BLIND SPOTS – TRUCKS AND BUSES









## **RAIL CROSSINGS**



## ACTIVITY





USE YOUR SAFETY TOOLBOX







# 1









#### **PUSH BUTTON TO CROSS**



### PEDESTRIAN SAFETY RHYME

Stop every time at the edge of the street;

Use your head before your feet;

Make sure you hear every sound;

Look left, look right, look all around.

**Bicycle Transportation Alliance** 



## PEDESTRIAN SAFETY RHYME



**Bicycle Transportation Alliance** 

## BICYCLE SAFETY



## VIDEO WonderGroveKids "Always Wear A Helmet"



### HELMET FIT







## **BIKE WITH AN ADULT**



### **THANK YOU!**



When we all practice safe walking and biking, it is easy to be safe, get exercise, and have FUN!