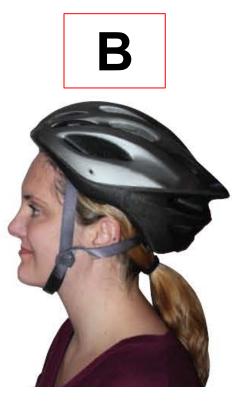

SAFETY



## ACTIVITY CROSSING SAFELY: EDGE







#### INTERSECTION



#### SIDEWALK



#### CROSSWALK



#### CORNER

#### DRIVEWAY





# STOP AT THE CURB







### **CROSS WITH THE CROSSING GUARD**



### VIDEO FWHA "PEDESTRIAN SAFER JOURNEY"











## BLIND SPOTS – TRUCKS AND BUSES









## **RAIL CROSSINGS**



## ACTIVITY





USE YOUR SAFETY TOOLBOX







# 1









#### **PUSH BUTTON TO CROSS**



### PEDESTRIAN SAFETY RHYME

Stop every time at the edge of the street;

Use your head before your feet;

Make sure you hear every sound;

Look left, look right, look all around.

**Bicycle Transportation Alliance** 



## PEDESTRIAN SAFETY RHYME



**Bicycle Transportation Alliance** 

## BICYCLE SAFETY



## VIDEO WonderGroveKids "Always Wear A Helmet"



### HELMET FIT







## **BIKE WITH AN ADULT**



### **THANK YOU!**



When we all practice safe walking and biking, it is easy to be safe, get exercise, and have FUN!