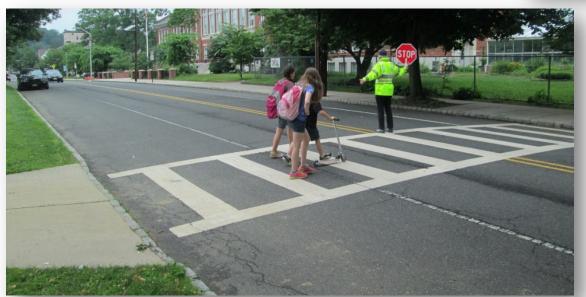

# SAFE WALKING AND BIKING K-2





# PEDESTRIAN SAFETY



## ACTIVITY CROSSING SAFELY: EDGE







#### INTERSECTION



#### SIDEWALK



#### CROSSWALK



#### CORNER

#### DRIVEWAY





# STOP AT THE CURB







### **CROSS WITH THE CROSSING GUARD**



### VIDEO FWHA "PEDESTRIAN SAFER JOURNEY"











## BLIND SPOTS – TRUCKS AND BUSES









## **RAIL CROSSINGS**



## ACTIVITY





USE YOUR SAFETY TOOLBOX







# 1









#### **PUSH BUTTON TO CROSS**



### PEDESTRIAN SAFETY RHYME

Stop every time at the edge of the street;

Use your head before your feet;

Make sure you hear every sound;

Look left, look right, look all around.

**Bicycle Transportation Alliance** 



## PEDESTRIAN SAFETY RHYME



**Bicycle Transportation Alliance** 

## BICYCLE SAFETY



## VIDEO WonderGroveKids "Always Wear A Helmet"



### HELMET FIT







## **BIKE WITH AN ADULT**



### **THANK YOU!**



When we all practice safe walking and biking, it is easy to be safe, get exercise, and have FUN!