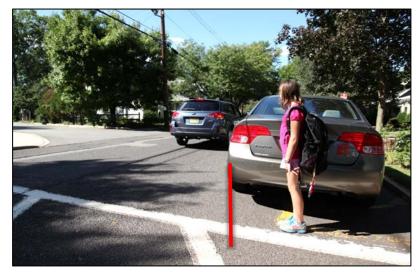

# SAFE WALKING AND BIKING K-2





# PEDESTRIAN SAFETY



## ACTIVITY CROSSING SAFELY: EDGE







#### INTERSECTION



#### SIDEWALK



#### CROSSWALK



#### CORNER

#### DRIVEWAY





# STOP AT THE CURB







### **CROSS WITH THE CROSSING GUARD**



### VIDEO FWHA "PEDESTRIAN SAFER JOURNEY"











## BLIND SPOTS – TRUCKS AND BUSES









## **RAIL CROSSINGS**



## ACTIVITY





USE YOUR SAFETY TOOLBOX







# 1









#### **PUSH BUTTON TO CROSS**



### PEDESTRIAN SAFETY RHYME

Stop every time at the edge of the street;

Use your head before your feet;

Make sure you hear every sound;

Look left, look right, look all around.

**Bicycle Transportation Alliance** 



## PEDESTRIAN SAFETY RHYME



**Bicycle Transportation Alliance** 

## BICYCLE SAFETY



## VIDEO WonderGroveKids "Always Wear A Helmet"



### HELMET FIT







## **BIKE WITH AN ADULT**



### **THANK Y