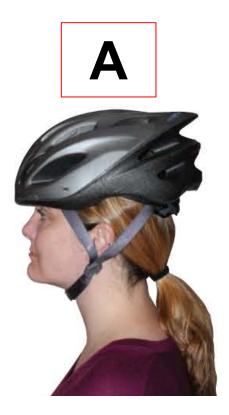

AN SAFETY



## ACTIVITY CROSSING SAFELY: EDGE







#### INTERSECTION



#### SIDEWALK



#### CROSSWALK



#### CORNER

#### DRIVEWAY





# STOP AT THE CURB







### **CROSS WITH THE CROSSING GUARD**



### VIDEO FWHA "PEDESTRIAN SAFER JOURNEY"











## BLIND SPOTS – TRUCKS AND BUSES









## **RAIL CROSSINGS**



## ACTIVITY





USE YOUR SAFETY TOOLBOX







# 1









#### **PUSH BUTTON TO CROSS**



### PEDESTRIAN SAFETY RHYME

Stop every time at the edge of the street;

Use your head before your feet;

Make sure you hear every sound;

Look left, look right, look all around.

**Bicycle Transportation Alliance** 



## PEDESTRIAN SAFETY RHYME



**Bicycle Transportation Alliance** 

## BICYCLE SAFETY



## VIDEO WonderGroveKids "Always Wear A Helmet"



### HELMET FIT







## **BIKE WITH AN ADULT**



### **THANK YOU!**



When we all practice safe walking and biking, it is easy to be safe, get exercise, and have FUN!