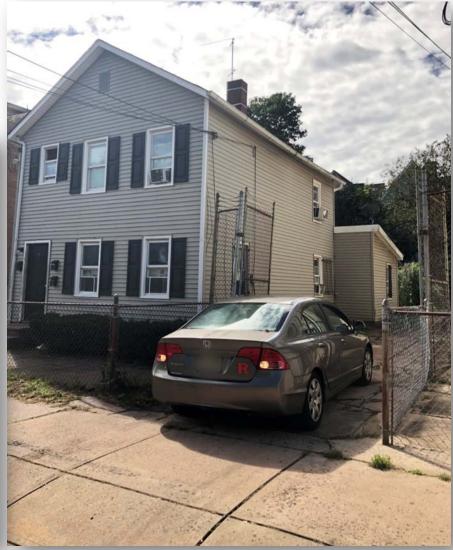

# SAFE WALKING AND BIKING K-2





# PEDESTRIAN SAFETY



## ACTIVITY CROSSING SAFELY: EDGE







#### INTERSECTION



#### SIDEWALK



#### CROSSWALK



#### CORNER

#### DRIVEWAY





# STOP AT THE CURB







### **CROSS WITH THE CROSSING GUARD**



### VIDEO FWHA "PEDESTRIAN SAFER JOURNEY"











## BLIND SPOTS – TRUCKS AND BUSES









## **RAIL CROSSINGS**



## ACTIVITY





USE YOUR SAFETY TOOLBOX







# 1









#### **PUSH BUTTON TO CROSS**



### PEDESTRIAN SAFETY RHYME

Stop every time at the edge of the street;

Use your head before your feet;

Make sure you hear every sound;

Look left, look right, look all around.

**Bicycle Transportation Alliance** 



## PEDESTRIAN SAFETY RHYME



**Bicycle Transportation Alliance** 

## BICYCLE SAFETY



## VIDEO WonderGroveKids "Always Wear A Helmet"



### HELMET FIT







## **BIKE WITH AN ADULT**



### **THANK YOU!**



When we all practice safe walking and biking, it is easy to be safe, get exercise, and have FUN!