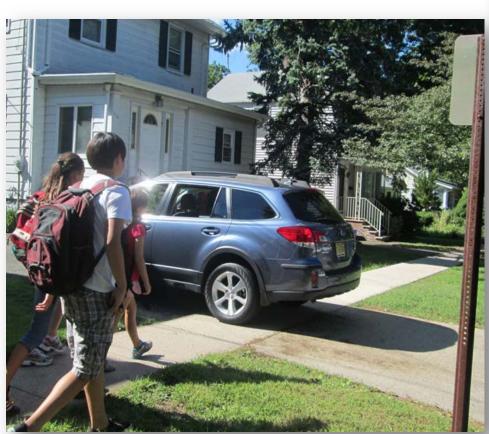

# SAFE WALKING AND BIKING K-2





# PEDESTRIAN SAFETY



## ACTIVITY CROSSING SAFELY: EDGE







#### INTERSECTION



#### SIDEWALK



#### CROSSWALK



#### CORNER

#### DRIVEWAY





# STOP AT THE CURB







### **CROSS WITH THE CROSSING GUARD**



### VIDEO FWHA "PEDESTRIAN SAFER JOURNEY"











## BLIND SPOTS – TRUCKS AND BUSES









## **RAIL CROSSINGS**



## ACTIVITY





USE YOUR SAFETY TOOLBOX







# 1









#### **PUSH BUTTON TO CROSS**



### PEDESTRIAN SAFETY RHYME

Stop every time at the edge of the street;

Use your head before your feet;

Make sure you hear every sound;

Look left, look right, look all around.

**Bicycle Transportation Alliance** 



## PEDESTRIAN SAFETY RHYME



**Bicycle Transportation Alliance** 

## BICYCLE SAFETY



## VIDEO WonderGroveKids "Always Wear A Helmet"



### HELMET FIT







## **BIKE WITH AN ADULT**



### **THANK YOU!**



When we all practice safe walking and biking, it is easy to be safe, get exercise, and have FUN!