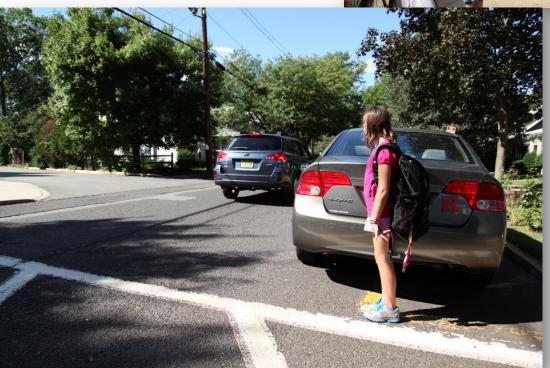

# SAFE WALKING AND BIKING K-2





# PEDESTRIAN SAFETY



## ACTIVITY CROSSING SAFELY: EDGE







#### INTERSECTION



#### SIDEWALK



#### CROSSWALK



#### CORNER

#### DRIVEWAY





# STOP AT THE CURB







### **CROSS WITH THE CROSSING GUARD**



### VIDEO FWHA "PEDESTRIAN SAFER JOURNEY"











## BLIND SPOTS – TRUCKS AND BUSES









## **RAIL CROSSINGS**



## ACTIVITY





USE YOUR SAFETY TOOLBOX







# 1









#### **PUSH BUTTON TO CROSS**



### PEDESTRIAN SAFETY RHYME

Stop every time at the edge of the street;

Use your head before your feet;

Make sure you hear every sound;

Look left, look right, look all around.

**Bicycle Transportation Alliance** 



## PEDESTRIAN SAFETY RHYME



**Bicycle Transportation Alliance** 

## BICYCLE SAFETY



## VIDEO WonderGroveKids "Always Wear A Helmet"



### HELMET FIT







## **BIKE WITH AN ADULT**



### **THANK YOU!**



When we all practice safe walking and biking, it is easy to be safe, get exercise, and have FUN!