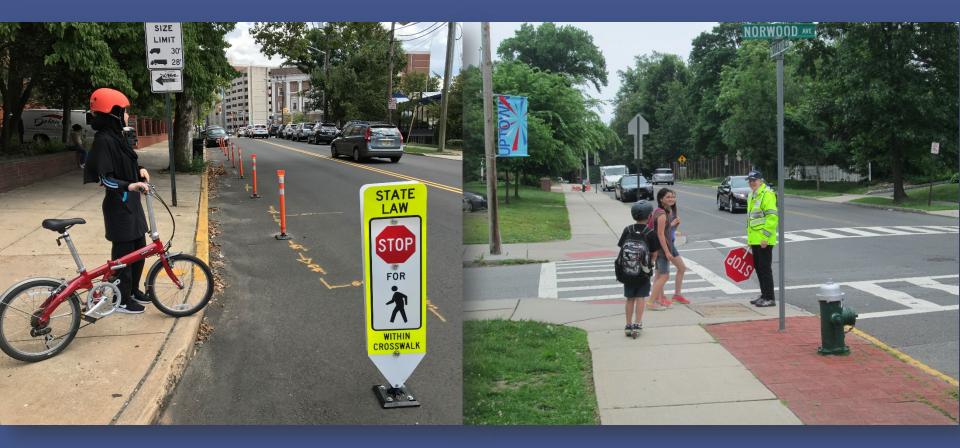

# SAFE WALKING AND BIKING K-2





# PEDESTRIAN SAFETY



## ACTIVITY CROSSING SAFELY: EDGE







#### INTERSECTION



#### SIDEWALK



#### CROSSWALK



#### CORNER

#### DRIVEWAY





# STOP AT THE CURB







### **CROSS WITH THE CROSSING GUARD**



### VIDEO FWHA "PEDESTRIAN SAFER JOURNEY"











## BLIND SPOTS – TRUCKS AND BUSES









## **RAIL CROSSINGS**



## ACTIVITY





USE YOUR SAFETY TOOLBOX







# 1









#### **PUSH BUTTON TO CROSS**



### PEDESTRIAN SAFETY RHYME

Stop every time at the edge of the street;

Use your head before your feet;

Make sure you hear every sound;

Look left, look right, look all around.

**Bicycle Transportation Alliance** 



## PEDESTRIAN SAFETY RHYME



**Bicycle Transportation Alliance** 

## BICYCLE SAFETY



## VIDEO WonderGroveKids "Always Wear A Helmet"



### HELMET FIT







## **