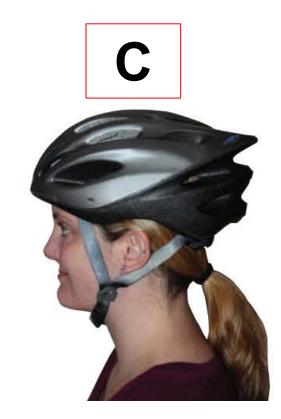

AFETY



## ACTIVITY CROSSING SAFELY: EDGE







#### INTERSECTION



#### SIDEWALK



#### CROSSWALK



#### CORNER

#### DRIVEWAY





# STOP AT THE CURB







### **CROSS WITH THE CROSSING GUARD**



### VIDEO FWHA "PEDESTRIAN SAFER JOURNEY"











## BLIND SPOTS – TRUCKS AND BUSES









## **RAIL CROSSINGS**



## ACTIVITY





USE YOUR SAFETY TOOLBOX







# 1









#### **PUSH BUTTON TO CROSS**



### PEDESTRIAN SAFETY RHYME

Stop every time at the edge of the street;

Use your head before your feet;

Make sure you hear every sound;

Look left, look right, look all around.

**Bicycle Transportation Alliance** 



## PEDESTRIAN SAFETY RHYME



**Bicycle Transportation Alliance** 

## BICYCLE SAFETY



## VIDEO WonderGroveKids "Always Wear A Helmet"



### HELMET FIT







## **BIKE WITH AN ADULT**



### **THANK YOU!**



When we all practice safe walking and biking, it is easy to be safe, get exercise, and have FUN!