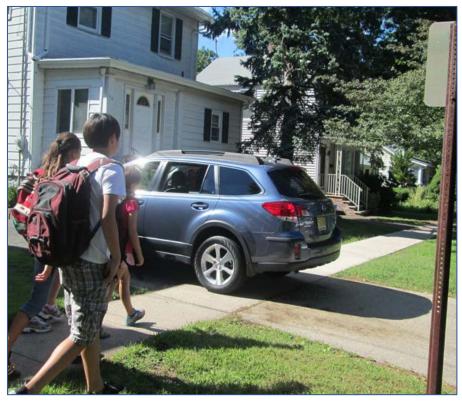

# SAFE WALKING AND BIKING K-2





# PEDESTRIAN SAFETY



## ACTIVITY CROSSING SAFELY: EDGE







#### INTERSECTION



#### SIDEWALK



#### CROSSWALK



#### CORNER

#### DRIVEWAY





# STOP AT THE CURB







### **CROSS WITH THE CROSSING GUARD**



### VIDEO FWHA "PEDESTRIAN SAFER JOURNEY"











## BLIND SPOTS – TRUCKS AND BUSES









## **RAIL CROSSINGS**



## ACTIVITY





USE YOUR SAFETY TOOLBOX







# 1









#### **PUSH BUTTON TO CROSS**



### PEDESTRIAN SAFETY RHYME

Stop every time at the edge of the street;

Use your head before your feet;

Make sure you hear every sound;

Look left, look right, look all around.

**Bicycle Transportation Alliance** 



## PEDESTRIAN SAFETY RHYME



**Bicycle Transportation Alliance** 

## BICYCLE SAFETY



## VIDEO WonderGroveKids "Always Wear A Helmet"



### HELMET FIT







## **BIKE WITH AN ADULT**



### **THANK YOU!**



When we all practice safe walking and biking, it is easy to be safe, get exercise,