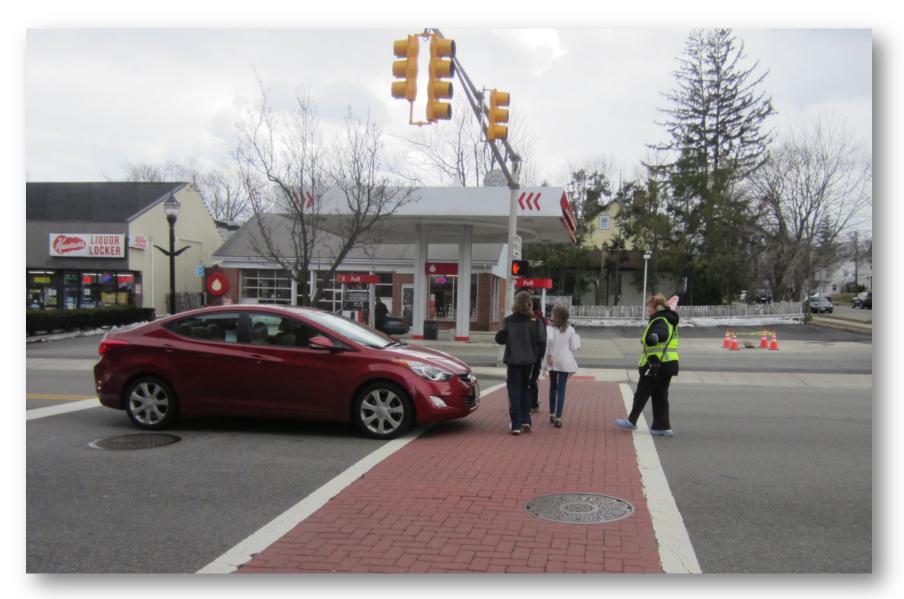

# SAFE WALKING AND BIKING K-2





# PEDESTRIAN SAFETY



## ACTIVITY CROSSING SAFELY: EDGE







#### INTERSECTION



#### SIDEWALK



#### CROSSWALK



#### CORNER

#### DRIVEWAY





# STOP AT THE CURB







### **CROSS WITH THE CROSSING GUARD**



### VIDEO FWHA "PEDESTRIAN SAFER JOURNEY"











## BLIND SPOTS – TRUCKS AND BUSES









## **RAIL CROSSINGS**



## ACTIVITY





USE YOUR SAFETY TOOLBOX







# 1









#### **PUSH BUTTON TO CROSS**



### PEDESTRIAN SAFETY RHYME

Stop every time at the edge of the street;

Use your head before your feet;

Make sure you hear every sound;

Look left, look right, look all around.

**Bicycle Transportation Alliance** 



## PEDESTRIAN SAFETY RHYME



**Bicycle Transportation Alliance** 

## BICYCLE SAFETY



## VIDEO WonderGroveKids "Always Wear A Helmet"



### HELMET FIT







## **BIKE WITH AN ADULT**



### **THANK YOU!**



When we all practice safe walking and biking, it is easy to be safe, get exercise, and have FUN!