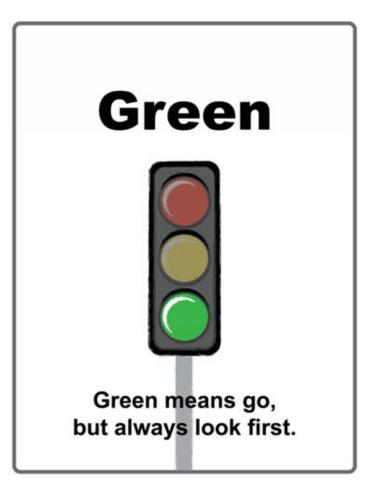

# SAFE WALKING AND BIKING K-2





# PEDESTRIAN SAFETY



## ACTIVITY CROSSING SAFELY: EDGE







#### INTERSECTION



#### SIDEWALK



#### CROSSWALK



#### CORNER

#### DRIVEWAY





# STOP AT THE CURB







### **CROSS WITH THE CROSSING GUARD**



### VIDEO FWHA "PEDESTRIAN SAFER JOURNEY"











## BLIND SPOTS – TRUCKS AND BUSES









## **RAIL CROSSINGS**



## ACTIVITY





USE YOUR SAFETY TOOLBOX







# 1









#### **PUSH BUTTON TO CROSS**



### PEDESTRIAN SAFETY RHYME

Stop every time at the edge of the street;

Use your head before your feet;

Make sure you hear every sound;

Look left, look right, look all around.

**Bicycle Transportation Alliance** 



## PEDESTRIAN SAFETY RHYME



**Bicycle Transportation Alliance** 

## BICYCLE SAFETY



## VIDEO WonderGroveKids "Always Wear A Helmet"



### HELMET FIT







## **BIKE WITH AN ADULT**



### **THANK YOU!**



When we all practice safe walking and biking, it is easy to be safe, get exercise, and have FUN!