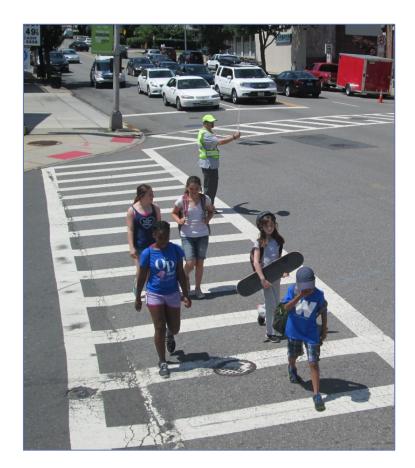

# SAFE WALKING AND BIKING K-2





# PEDESTRIAN SAFETY



## ACTIVITY CROSSING SAFELY: EDGE







#### INTERSECTION



#### SIDEWALK



#### CROSSWALK



#### CORNER

#### DRIVEWAY





# STOP AT THE CURB







### **CROSS WITH THE CROSSING GUARD**



### VIDEO FWHA "PEDESTRIAN SAFER JOURNEY"











## BLIND SPOTS – TRUCKS AND BUSES









## **RAIL CROSSINGS**



## ACTIVITY





USE YOUR SAFETY TOOLBOX







# 1









#### **PUSH BUTTON TO CROSS**



### PEDESTRIAN SAFETY RHYME

Stop every time at the edge of the street;

Use your head before your feet;

Make sure you hear every sound;

Look left, look right, look all around.

**Bicycle Transportation Alliance** 



## PEDESTRIAN SAFETY RHYME



**Bicycle Transportation Alliance** 

## BICYCLE SAFETY



## VIDEO WonderGroveKids "Always Wear A Helmet"



### HELMET FIT







## **BIKE WITH AN ADULT**



### **THANK YOU!**



When we all practice safe walking and biking, it is