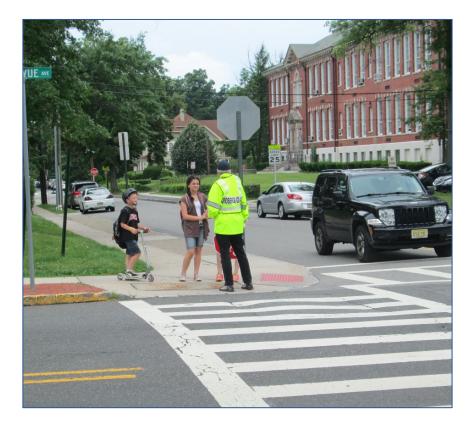

# SAFE WALKING AND BIKING K-2





# PEDESTRIAN SAFETY



## ACTIVITY CROSSING SAFELY: EDGE







#### INTERSECTION



#### SIDEWALK



#### CROSSWALK



#### CORNER

#### DRIVEWAY





# STOP AT THE CURB







### **CROSS WITH THE CROSSING GUARD**



### VIDEO FWHA "PEDESTRIAN SAFER JOURNEY"











## BLIND SPOTS – TRUCKS AND BUSES









## **RAIL CROSSINGS**



## ACTIVITY





USE YOUR SAFETY TOOLBOX







# 1









#### **PUSH BUTTON TO CROSS**



### PEDESTRIAN SAFETY RHYME

Stop every time at the edge of the street;

Use your head before your feet;

Make sure you hear every sound;

Look left, look right, look all around.

**Bicycle Transportation Alliance** 



## PEDESTRIAN SAFETY RHYME



**Bicycle Transportation Alliance** 

## BICYCLE SAFETY



## VIDEO WonderGroveKids "Always Wear A Helmet"



### HELMET FIT







## **BIKE WITH AN ADULT**



### **THANK YOU!**



When we all practice safe walking and biking, it is easy to be safe, get exercise