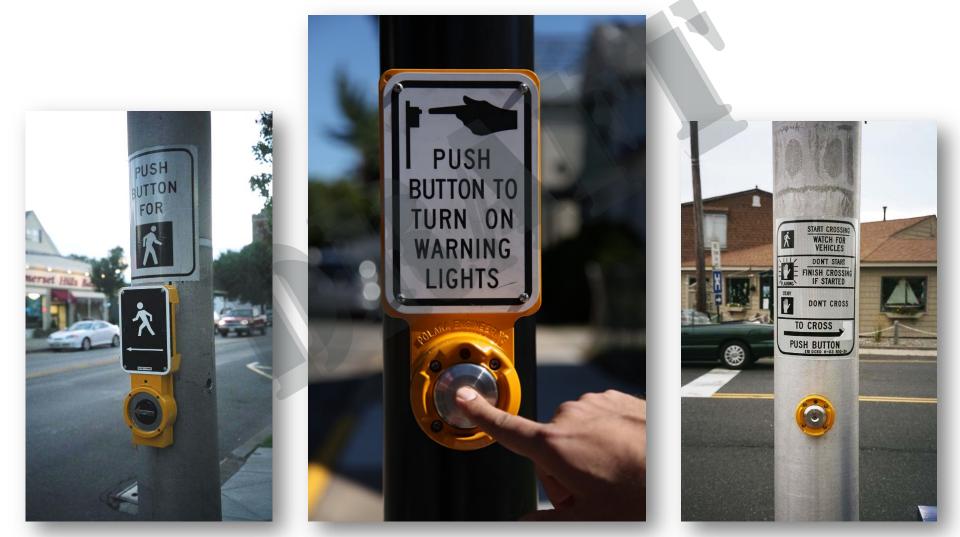

# SAFE WALKING AND BIKING K-2





# PEDESTRIAN SAFETY



## ACTIVITY CROSSING SAFELY: EDGE







#### INTERSECTION



#### SIDEWALK



#### CROSSWALK



#### CORNER

#### DRIVEWAY





# STOP AT THE CURB







### **CROSS WITH THE CROSSING GUARD**



### VIDEO FWHA "PEDESTRIAN SAFER JOURNEY"











## BLIND SPOTS – TRUCKS AND BUSES









## **RAIL CROSSINGS**



## ACTIVITY





USE YOUR SAFETY TOOLBOX







# 1









#### **PUSH BUTTON TO CROSS**



### PEDESTRIAN SAFETY RHYME

Stop every time at the edge of the street;

Use your head before your feet;

Make sure you hear every sound;

Look left, look right, look all around.

**Bicycle Transportation Alliance** 



## PEDESTRIAN SAFETY RHYME



**Bicycle Transportation Alliance** 

## BICYCLE SAFETY



## VIDEO WonderGroveKids "Always Wear A Helmet"



### HELMET FIT







## **BIKE WITH AN ADULT**



### **THANK YOU!**



When we all practice safe walking and biking, it is easy to be safe, get exercise, and have FUN!