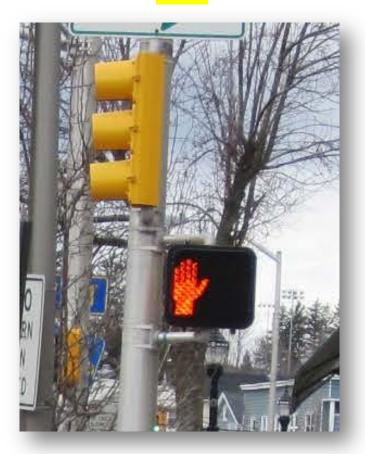

# SAFE WALKING AND BIKING K-2





# PEDESTRIAN SAFETY



## ACTIVITY CROSSING SAFELY: EDGE







#### INTERSECTION



#### SIDEWALK



#### CROSSWALK



#### CORNER

#### DRIVEWAY





# STOP AT THE CURB







### **CROSS WITH THE CROSSING GUARD**



### VIDEO FWHA "PEDESTRIAN SAFER JOURNEY"











## BLIND SPOTS – TRUCKS AND BUSES









## **RAIL CROSSINGS**



## ACTIVITY





USE YOUR SAFETY TOOLBOX







# 1









#### **PUSH BUTTON TO CROSS**



### PEDESTRIAN SAFETY RHYME

Stop every time at the edge of the street;

Use your head before your feet;

Make sure you hear every sound;

Look left, look right, look all around.

**Bicycle Transportation Alliance** 



## PEDESTRIAN SAFETY RHYME



**Bicycle Transportation Alliance** 

## BICYCLE SAFETY



## VIDEO WonderGroveKids "Always Wear A Helmet"



### HELMET FIT







## **BIKE WITH AN ADULT**



### **THANK YOU!**



When we all practice safe walking and biking, it is easy to be safe, get exercise, and have FUN!