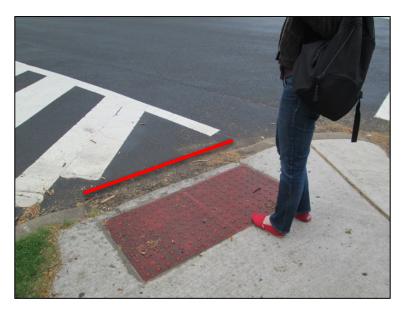

# SAFE WALKING AND BIKING K-2





# PEDESTRIAN SAFETY



## ACTIVITY CROSSING SAFELY: EDGE







#### INTERSECTION



#### SIDEWALK



#### CROSSWALK



#### CORNER

#### DRIVEWAY





# STOP AT THE CURB







### **CROSS WITH THE CROSSING GUARD**



### VIDEO FWHA "PEDESTRIAN SAFER JOURNEY"











## BLIND SPOTS – TRUCKS AND BUSES









## **RAIL CROSSINGS**



## ACTIVITY





USE YOUR SAFETY TOOLBOX







# 1









#### **PUSH BUTTON TO CROSS**



### PEDESTRIAN SAFETY RHYME

Stop every time at the edge of the street;

Use your head before your feet;

Make sure you hear every sound;

Look left, look right, look all around.

**Bicycle Transportation Alliance** 



## PEDESTRIAN SAFETY RHYME



**Bicycle Transportation Alliance** 

## BICYCLE SAFETY



## VIDEO WonderGroveKids "Always Wear A Helmet"



### HELMET FIT







## **BIKE WITH AN ADULT**



### **THANK YOU