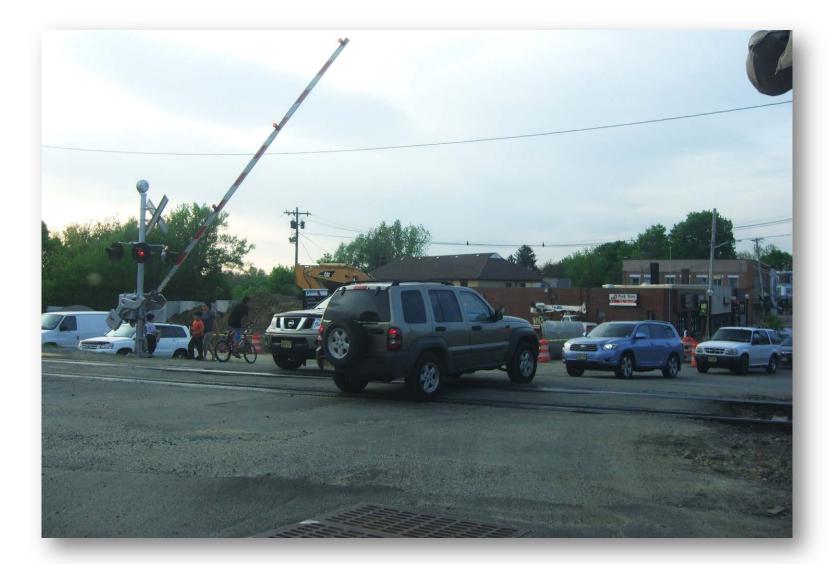

# SAFE WALKING AND BIKING K-2





# PEDESTRIAN SAFETY



## ACTIVITY CROSSING SAFELY: EDGE







#### INTERSECTION



#### SIDEWALK



#### CROSSWALK



#### CORNER

#### DRIVEWAY





# STOP AT THE CURB







### **CROSS WITH THE CROSSING GUARD**



### VIDEO FWHA "PEDESTRIAN SAFER JOURNEY"











## BLIND SPOTS – TRUCKS AND BUSES









## **RAIL CROSSINGS**



## ACTIVITY





USE YOUR SAFETY TOOLBOX







# 1









#### **PUSH BUTTON TO CROSS**



### PEDESTRIAN SAFETY RHYME

Stop every time at the edge of the street;

Use your head before your feet;

Make sure you hear every sound;

Look left, look right, look all around.

**Bicycle Transportation Alliance** 



## PEDESTRIAN SAFETY RHYME



**Bicycle Transportation Alliance** 

## BICYCLE SAFETY



## VIDEO WonderGroveKids "Always Wear A Helmet"



### HELMET FIT







## **BIKE WITH AN ADULT**



### **THANK YOU!**



When we all practice safe walking and biking, it is easy to be safe, get exercise, and have FUN!