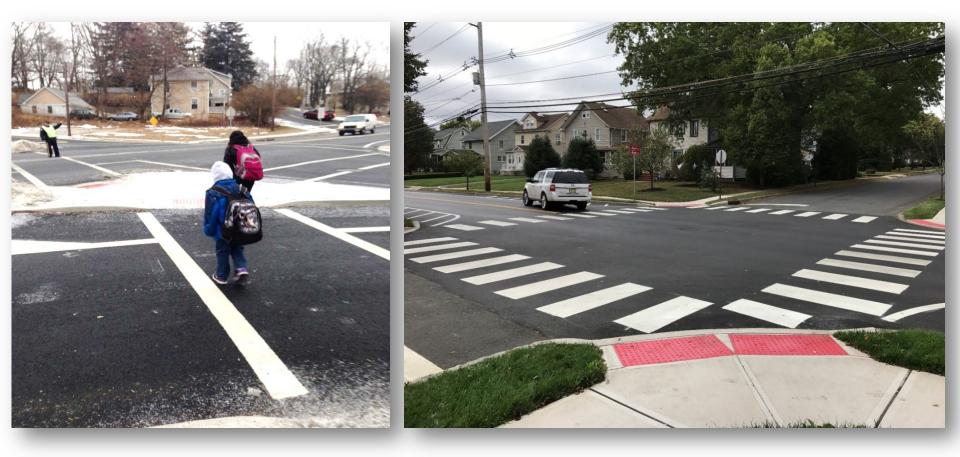

# SAFE WALKING AND BIKING K-2





# PEDESTRIAN SAFETY



## ACTIVITY CROSSING SAFELY: EDGE







#### INTERSECTION



#### SIDEWALK



#### CROSSWALK



#### CORNER

#### DRIVEWAY





# STOP AT THE CURB







### **CROSS WITH THE CROSSING GUARD**



### VIDEO FWHA "PEDESTRIAN SAFER JOURNEY"











## BLIND SPOTS – TRUCKS AND BUSES









## **RAIL CROSSINGS**



## ACTIVITY





USE YOUR SAFETY TOOLBOX







# 1









#### **PUSH BUTTON TO CROSS**



### PEDESTRIAN SAFETY RHYME

Stop every time at the edge of the street;

Use your head before your feet;

Make sure you hear every sound;

Look left, look right, look all around.

**Bicycle Transportation Alliance** 



## PEDESTRIAN SAFETY RHYME



**Bicycle Transportation Alliance** 

## BICYCLE SAFETY



## VIDEO WonderGroveKids "Always Wear A Helmet"



### HELMET FIT







## **BIKE WITH AN ADULT**



### **THANK YOU!**



When we all prac