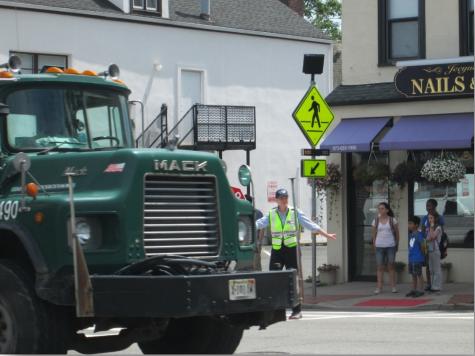

# SAFE WALKING AND BIKING K-2





# PEDESTRIAN SAFETY



## ACTIVITY CROSSING SAFELY: EDGE







#### INTERSECTION



#### SIDEWALK



#### CROSSWALK



#### CORNER

#### DRIVEWAY





# STOP AT THE CURB







### **CROSS WITH THE CROSSING GUARD**



### VIDEO FWHA "PEDESTRIAN SAFER JOURNEY"











## BLIND SPOTS – TRUCKS AND BUSES









## **RAIL CROSSINGS**



## ACTIVITY





USE YOUR SAFETY TOOLBOX







# 1









#### **PUSH BUTTON TO CROSS**



### PEDESTRIAN SAFETY RHYME

Stop every time at the edge of the street;

Use your head before your feet;

Make sure you hear every sound;

Look left, look right, look all around.

**Bicycle Transportation Alliance** 



## PEDESTRIAN SAFETY RHYME



**Bicycle Transportation Alliance** 

## BICYCLE SAFETY



## VIDEO WonderGroveKids "Always Wear A Helmet"



### HELMET FIT







## **BIKE WITH AN ADULT**



### **THANK YOU!**



When we all practice safe walking and biking, it is easy to be safe, get exercise, and have FUN!