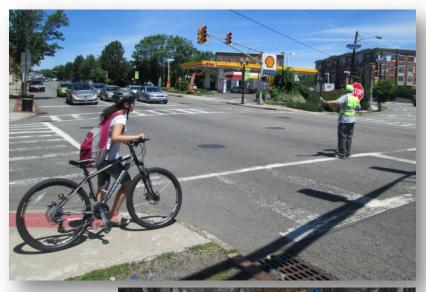

# SAFE WALKING AND BIKING K-2





# PEDESTRIAN SAFETY



## ACTIVITY CROSSING SAFELY: EDGE







#### INTERSECTION



#### SIDEWALK



#### CROSSWALK



#### CORNER

#### DRIVEWAY





# STOP AT THE CURB







### **CROSS WITH THE CROSSING GUARD**



### VIDEO FWHA "PEDESTRIAN SAFER JOURNEY"











## BLIND SPOTS – TRUCKS AND BUSES









## **RAIL CROSSINGS**



## ACTIVITY





USE YOUR SAFETY TOOLBOX







# 1









#### **PUSH BUTTON TO CROSS**



### PEDESTRIAN SAFETY RHYME

Stop every time at the edge of the street;

Use your head before your feet;

Make sure you hear every sound;

Look left, look right, look all around.

**Bicycle Transportation Alliance** 



## PEDESTRIAN SAFETY RHYME



**Bicycle Transportation Alliance** 

## BICYCLE SAFETY



## VIDEO WonderGroveKids "Always Wear A Helmet"



### HELMET FIT







## **BIKE WITH AN ADULT**



### **THANK YOU!**



When we all practice safe walking and biking, it is easy to be safe, get exercise, and have FUN!