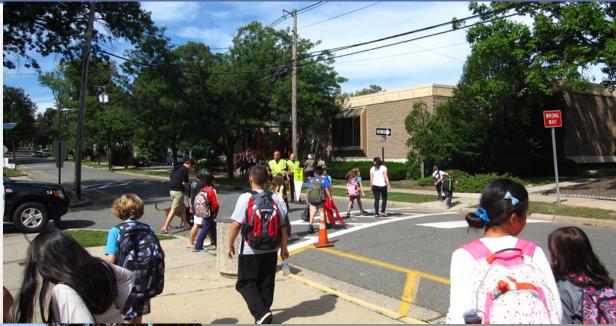

# SAFE WALKING AND BIKING K-2





# PEDESTRIAN SAFETY



## ACTIVITY CROSSING SAFELY: EDGE







#### INTERSECTION



#### SIDEWALK



#### CROSSWALK



#### CORNER

#### DRIVEWAY





# STOP AT THE CURB







### **CROSS WITH THE CROSSING GUARD**



### VIDEO FWHA "PEDESTRIAN SAFER JOURNEY"











## BLIND SPOTS – TRUCKS AND BUSES









## **RAIL CROSSINGS**



## ACTIVITY





USE YOUR SAFETY TOOLBOX







# 1









#### **PUSH BUTTON TO CROSS**



### PEDESTRIAN SAFETY RHYME

Stop every time at the edge of the street;

Use your head before your feet;

Make sure you hear every sound;

Look left, look right, look all around.

**Bicycle Transportation Alliance** 



## PEDESTRIAN SAFETY RHYME



**Bicycle Transportation Alliance** 

## BICYCLE SAFETY



## VIDEO WonderGroveKids "Always Wear A Helmet"



### HELMET FIT







## **BIKE WITH AN ADULT**



### **THANK YOU!**



When we all practice safe walking and biking, it is easy to be safe, get exercise, and have FUN!