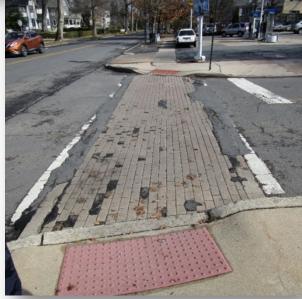

# SAFE WALKING AND BIKING K-2





# PEDESTRIAN SAFETY



## ACTIVITY CROSSING SAFELY: EDGE







#### INTERSECTION



#### SIDEWALK



#### CROSSWALK



#### CORNER

#### DRIVEWAY





# STOP AT THE CURB







### **CROSS WITH THE CROSSING GUARD**



### VIDEO FWHA "PEDESTRIAN SAFER JOURNEY"











## BLIND SPOTS – TRUCKS AND BUSES









## **RAIL CROSSINGS**



## ACTIVITY





USE YOUR SAFETY TOOLBOX







# 1









#### **PUSH BUTTON TO CROSS**



### PEDESTRIAN SAFETY RHYME

Stop every time at the edge of the street;

Use your head before your feet;

Make sure you hear every sound;

Look left, look right, look all around.

**Bicycle Transportation Alliance** 



## PEDESTRIAN SAFETY RHYME



**Bicycle Transportation Alliance** 

## BICYCLE SAFETY



## VIDEO WonderGroveKids "Always Wear A Helmet"



### HELMET FIT







## **BIKE WITH AN ADULT**



### **THANK YOU!**



When we all practice safe walking and biking, it is easy to be safe, get exercise, and have FUN!