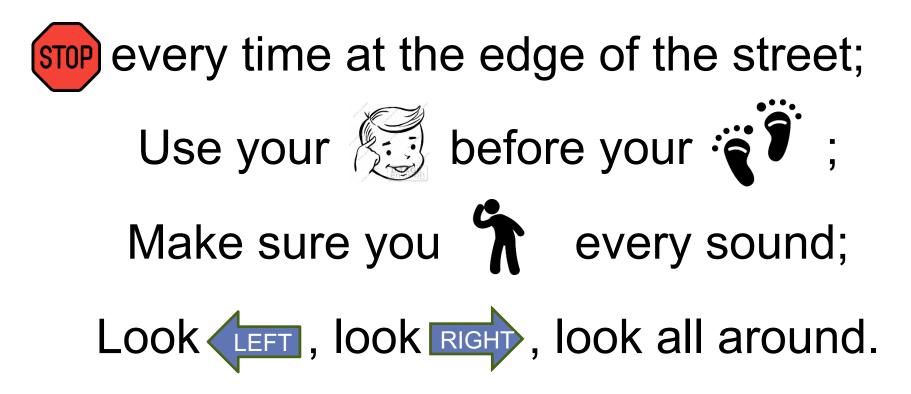

### PEDESTRIAN SAFETY RHYME

Stop every time at the edge of the street;

Use your head before your feet;

Make sure you hear every sound;

Look left, look right, look all around.

**Bicycle Transportation Alliance** 