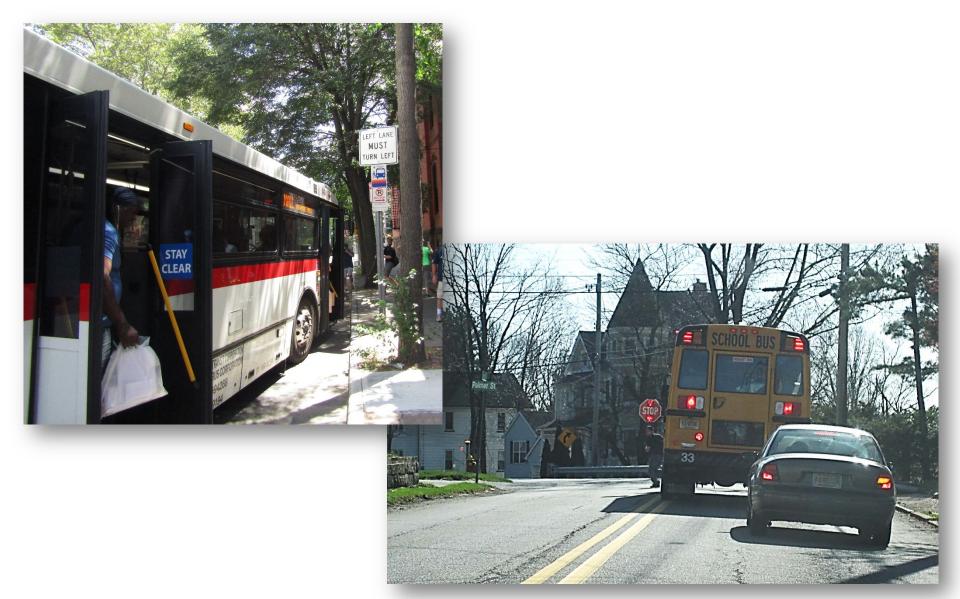

# SAFE WALKING AND BIKING K-2





# PEDESTRIAN SAFETY



## ACTIVITY CROSSING SAFELY: EDGE







#### INTERSECTION



#### SIDEWALK



#### CROSSWALK



#### CORNER

#### DRIVEWAY





# STOP AT THE CURB







### **CROSS WITH THE CROSSING GUARD**



### VIDEO FWHA "PEDESTRIAN SAFER JOURNEY"











## BLIND SPOTS – TRUCKS AND BUSES









## **RAIL CROSSINGS**



## ACTIVITY





USE YOUR SAFETY TOOLBOX







# 1









#### **PUSH BUTTON TO CROSS**



### PEDESTRIAN SAFETY RHYME

Stop every time at the edge of the street;

Use your head before your feet;

Make sure you hear every sound;

Look left, look right, look all around.

**Bicycle Transportation Alliance** 



## PEDESTRIAN SAFETY RHYME



**Bicycle Transportation Alliance** 

## BICYCLE SAFETY



## VIDEO WonderGroveKids "Always Wear A Helmet"



### HELMET FIT







## **BIKE WITH AN ADULT**



### **THANK YOU!**



When we all practice safe walking and biking, it is easy to be safe, get exercise, and have FUN!