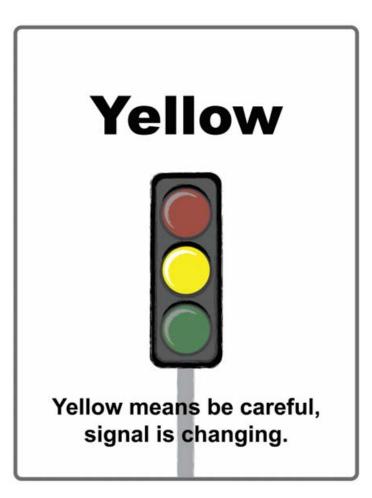

# SAFE WALKING AND BIKING K-2





# PEDESTRIAN SAFETY



## ACTIVITY CROSSING SAFELY: EDGE







#### INTERSECTION



#### SIDEWALK



#### CROSSWALK



#### CORNER

#### DRIVEWAY





# STOP AT THE CURB







### **CROSS WITH THE CROSSING GUARD**



### VIDEO FWHA "PEDESTRIAN SAFER JOURNEY"











## BLIND SPOTS – TRUCKS AND BUSES









## **RAIL CROSSINGS**



## ACTIVITY





USE YOUR SAFETY TOOLBOX







# 1









#### **PUSH BUTTON TO CROSS**



### PEDESTRIAN SAFETY RHYME

Stop every time at the edge of the street;

Use your head before your feet;

Make sure you hear every sound;

Look left, look right, look all around.

**Bicycle Transportation Alliance** 



## PEDESTRIAN SAFETY RHYME



**Bicycle Transportation Alliance** 

## BICYCLE SAFETY



## VIDEO WonderGroveKids "Always Wear A Helmet"



### HELMET FIT







## **BIKE WITH AN ADULT**



### **THANK YOU!**



When we all practice safe walking and biking, it is easy to be safe, get exercise, and have FUN!