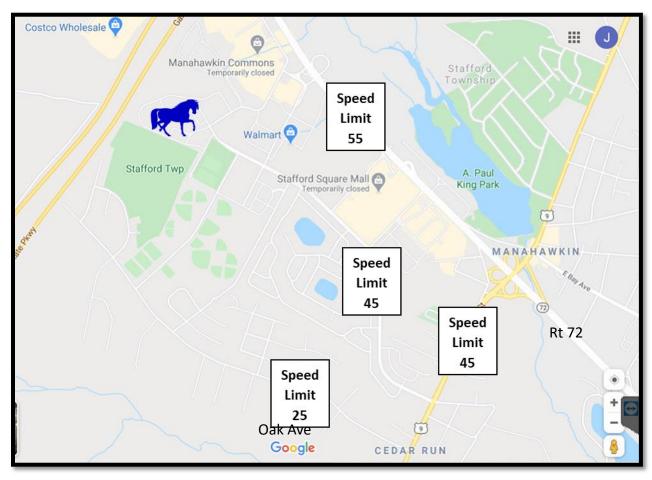

Fig 4. Area Speed Limits

Source: Google Maps

The schools campus is approached by McKinley Ave, posted 45mph speed limit or by Doc Cramer Road, posted speed limit 25 mph. All other area roads are 25mph until you get to the arterials, Rt 9 and Rt 72, also high speed roads.