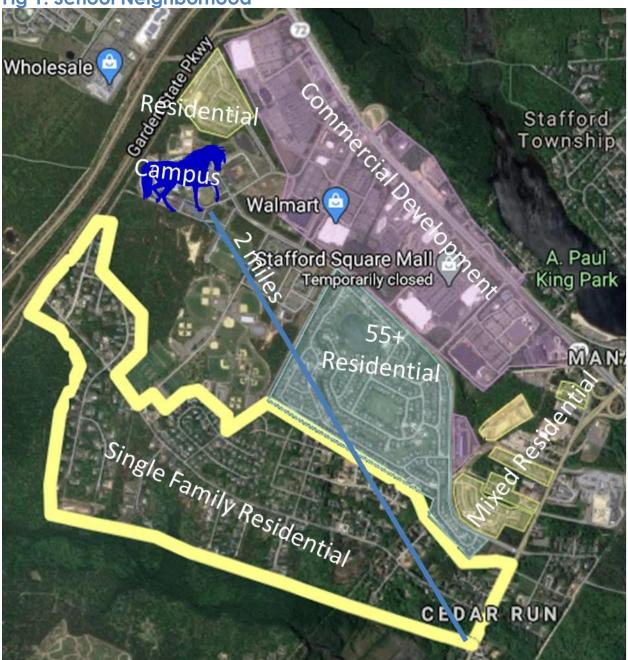

## Maps

Fig 1. School Neighborhood

The school campus (Mustang icon) neighborhood is bounded by the Garden State Parkway to the north, Cedar Run to the south, US-9 to the east and SR 72 to the west. Students are permitted to walk or bike up to 2 miles to the campus.

Source: Google Maps

The McKinley Avenue campus (1000 McKinley Avenue, Manahawkin, New Jersey) is bordered by :

Garden State Parkway,

Landings at Manahawkin, a 55+ active adult residential area,

Manahawkin Commons shopping center with stores, restaurants, and movie theatre, accessed from State Route 72, McKinley Avenue, or Doc Cramer Road,

Stafford Township Park (53+ acres),

Doc Cramer Sports Complex, 75+ acres, and

Cedar Run residential neighborhoods, approximately 500 single-family homes and manufactured housing units, beyond the Doc Cramer Sports Complex