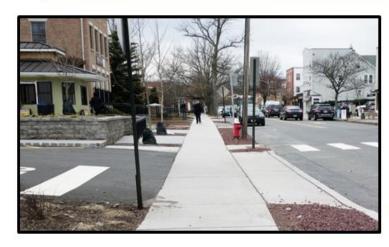

# **McKinley Avenue Schools Descriptions**

Picture 1: Intermediate School Entrance

This picture shows the Stafford Intermediate School driveway and parent drop-off area, adjacent to the entrance to the STAC.