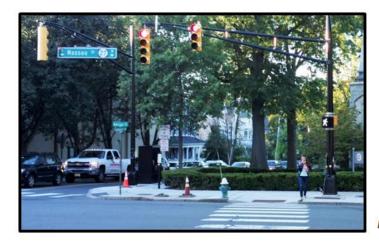

## **Crossing Guard**

Within the 2-mile distance to the McKinley Avenue schools there is one crossing guard located at the intersection of McKinley Avenue and Doc Cramer Blvd, the entrance and exit to the McKinley Avenue campus, according to Stafford Township Police.

However the Stafford Township Schools website indicates that there is no crossing guard at the entrance to the McKinley Avenue schools.