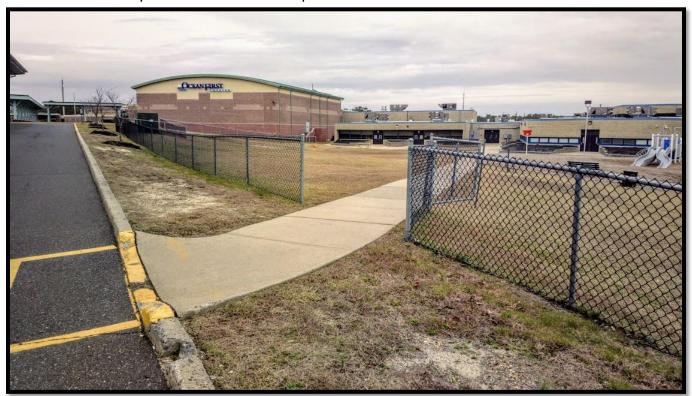

Also located on the campus is the Stafford Township Arts Center (STAC), a state-of-the-art performing arts venue with a seating capacity of 808. Its primary purpose is to serve as a school auditorium for the Stafford Township School District schools and their events. Throughout the calendar year the Stafford Township Board of Education opens the STAC for government and community use (magic shows, dance performances, musical theatre, comedy acts).