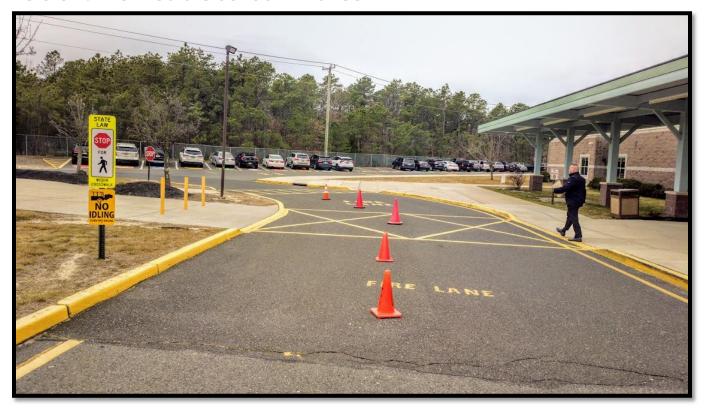

# **McKinley Avenue Schools Descriptions**

Picture 1: Intermediate School Entrance

This picture shows the Stafford Intermediate School driveway and parent drop-off area, adjacent to the entrance to the STAC.