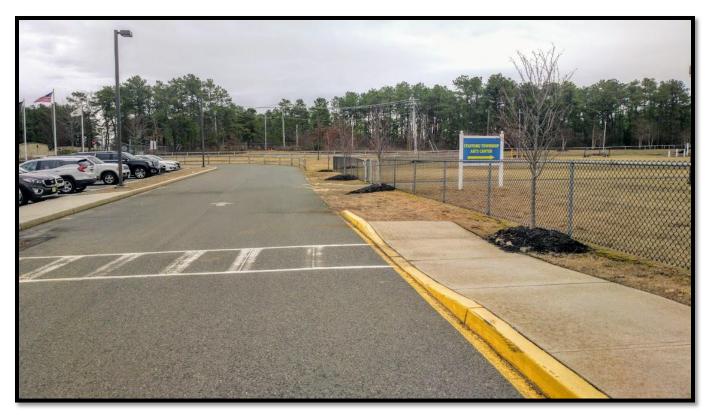

# **McKinley Avenue Schools Descriptions**

Picture 1: Intermediate School Entrance

This picture shows the Stafford Intermediate School driveway and parent drop-off area, adjacent to the entrance to the STAC.