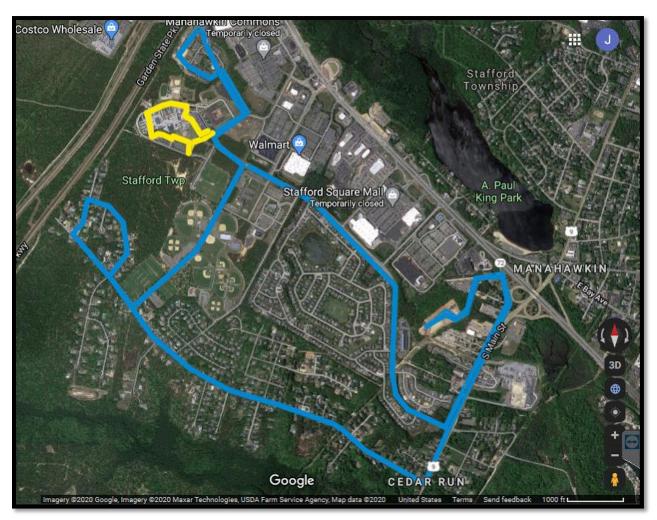

## Maps

Fig 1. School Neighborhood

The school campus (Mustang icon) neighborhood is bounded by the Garden State Parkway to the north, Cedar Run to the south, US-9 to the east and SR 72 to the west. Students are permitted to walk or bike up to 2 miles to the campus.

Fig 3. Walkability Audit Route

The yellow area shows the walking audit route, the blue shows the area toured by automobile.

Source: Google Maps