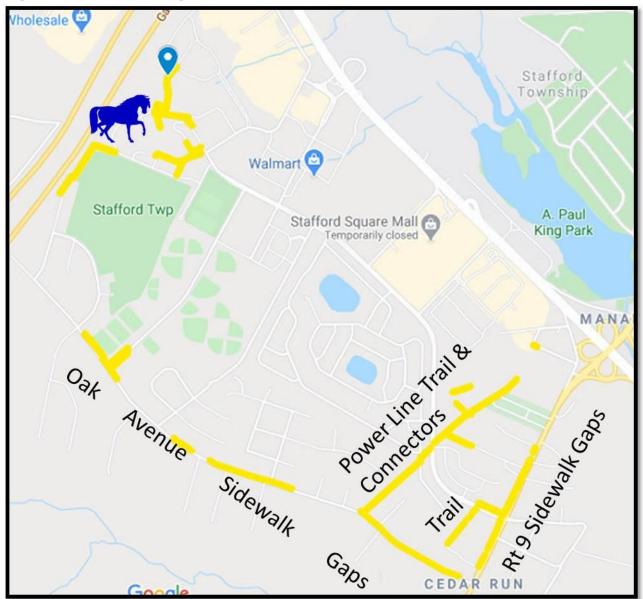

## Maps

Fig 1. School Neighborhood

The school campus (Mustang icon) neighborhood is bounded by the Garden State Parkway to the north, Cedar Run to the south, US-9 to the east and SR 72 to the west. Students are permitted to walk or bike up to 2 miles to the campus.

Source: Google Maps

The McKinley Avenue campus (1000 McKinley Avenue, Manahawkin, New Jersey) is bordered by :

Garden State Parkway,

Landings at Manahawkin, a 55+ active adult residential area,

Manahawkin Commons shopping center with stores, restaurants, and movie theatre, accessed from State Route 72, McKinley Avenue, or Doc Cramer Road,

Stafford Township Park (53+ acres),

Doc Cramer Sports Complex, 75+ acres, and

Cedar Run residential neighborhoods, approximately 500 single-family homes and manufactured housing units, beyond the Doc Cramer Sports Complex