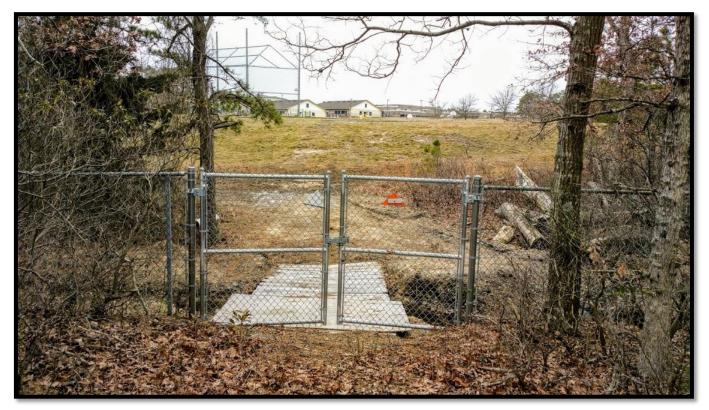

The picture above shows the playground looking toward The Landings at Manahawkin (6 on map).

The picture above (6 on map) is from the gate at the Landings at Manahawkin looking toward the playground – a sidewalk addition would be the responsibility of the developer, see below from the street to the gate (7 on map).