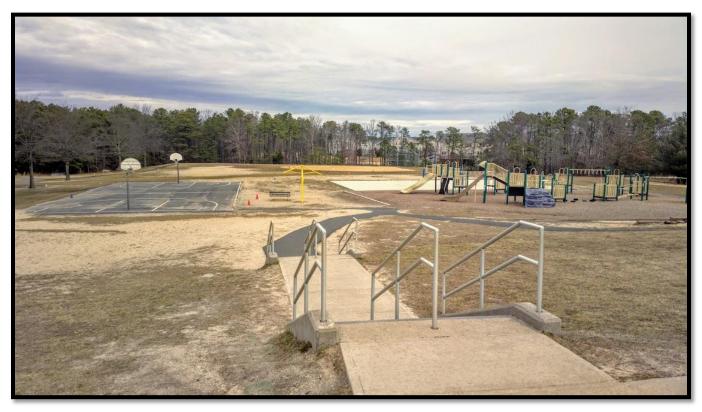

The picture above shows the playground looking toward The Landings at Manahawkin (6 on map).

The picture above (6 on map) is from the gate at the Landings at Manahawkin looking toward the playground – a sidewalk addition would be the responsibility of the developer, see below from the street to the gate (7 on map).