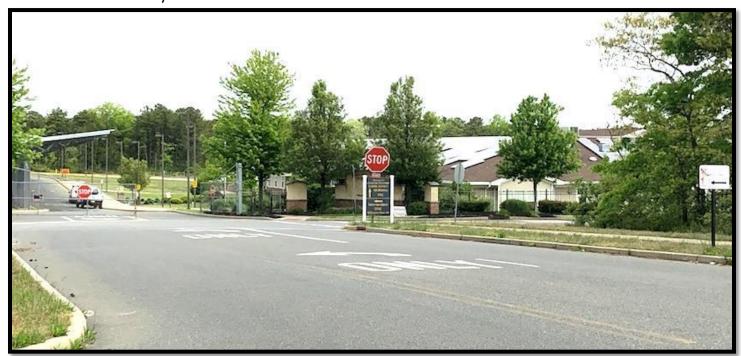

# **McKinley Avenue Schools Descriptions**

Picture 1: Intermediate School Entrance

This picture shows the Stafford Intermediate School driveway and parent drop-off area, adjacent to the entrance to the STAC.