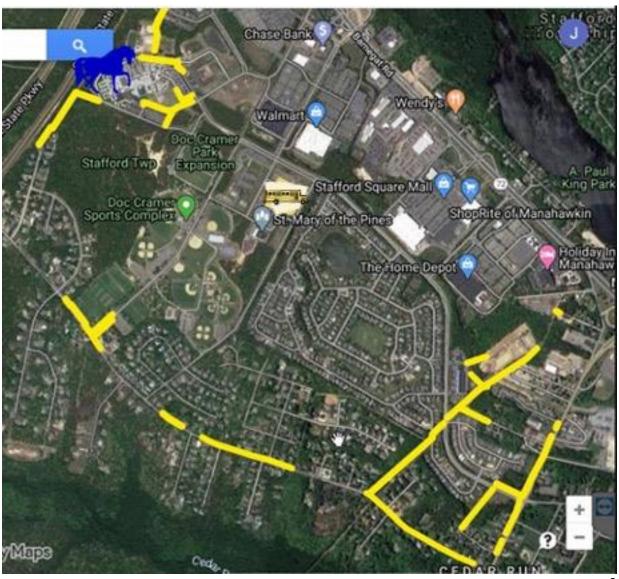

Photographs taken on the audit appear in this report under the section, "Recommended Infrastructure Improvements."

Due to the scale of the district's sending area we drove to nearby neighborhoods to survey walking and biking conditions. See Fig. 3 below.

Fig 3. Walkability Audit Route

The yellow area shows the walking audit route, the blue shows the area toured by automobile.

Source: Google Maps