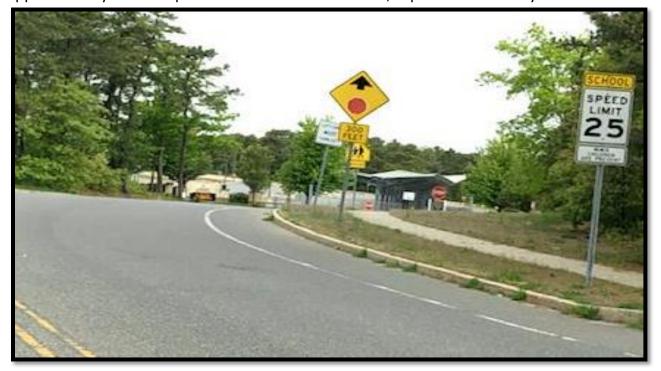

The entrance/exit drive for McKinley Avenue Schools campus is at the intersection of McKinley Avenue and Doc Cramer Road. Each road near the approach to McKinley Avenue campus has a posted speed limit of 25 mph.

**On McKinley Avenue**, at approximately 300 feet before the intersection with Doc Cramer Blvd, the speed limit is posted as "School Speed Limit 25 mph When Children Are Present." Another sign at approximately 500 feet prior to the intersection reads, "Speed Limit Strictly Enforced."