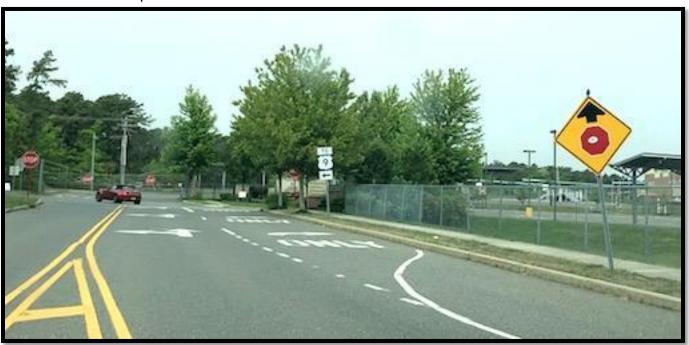

**Doc Cramer Boulevard/Road,** begins at Washington Avenue, and via Roosevelt Blvd, connects to State Route 72. At the beginning of Doc Cramer Blvd, within the area of the shopping centers to the left and right, there is one sign, "Speed Limit 25 mph." This is about one-third mile from the entrance to the McKinley Avenue campus. The road changes name to Doc Cramer Road. There is no "Slow School Zone" sign or pavement marking on Doc Cramer Road on the approach to the McKinley Avenue schools campus.