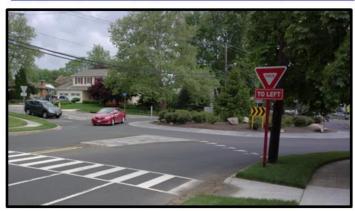

Fig 3. Walkability Audit Route

The yellow area shows the walking audit route, the blue shows the area toured by automobile.

Source: Google Maps