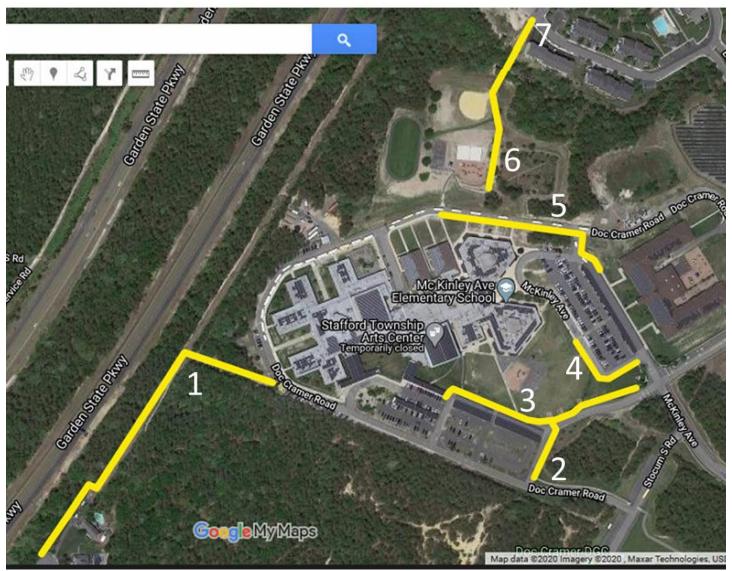

## **Proposed School Campus Area Improvements**

Fig. 7 Overview of McKinley Campus Area Proposed Improvements

Source: Google Maps

Proposed walking improvements include direct access to the Landings at Manahawkin residential development (7), through the playground (6), as well as to the homes on Whippoorwill Lane and neighboring streets (1), which are otherwise close to school but without a more direct route. Internal campus improvements allow access from the campus entrance (3 and 4) and from Doc Cramer Road (2) to the schools without having to walk in the road.

Proposed improvements (2 on map) would extend the sidewalk to the right to connect to the campus entrance. ADA-compliant truncated dome pads would be added to curb cuts.

Another proposed sidewalk (3 on map) would connect the campus entrance to the STAC performing arts center and the Intermediate School. ADA-compliant truncated dome pads would be incorporated into curb cuts.

A sidewalk (5 on map) along the back driveway would improve walking between schools, as well as connect the playground and further to the Landings at Manahawkin, see next picture.

A sidewalk (also 5 on map) from the back of the McKinley Ave Elementary School to the PLC Kindergarten would enable walking throughout the campus.

Extending the sidewalk (4 on map) from the elementary school to the campus entrance would avoid crossing through the multiple aisles of parking. ADA-compliant truncated dome pads would be incorporated into curb cuts.

The picture above shows the playground looking toward The Landings at Manahawkin (6 on map).

The picture above (6 on map) is from the gate at the Landings at Manahawkin looking toward the playground – a sidewalk addition would be the responsibility of the developer, see below from the street to the gate (7 on map).