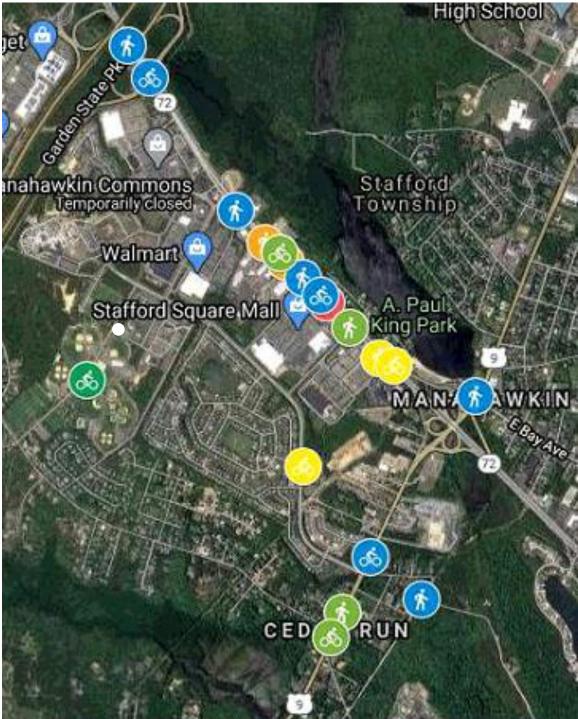

## **Crash Data**

Fig. 5 Pedestrian and Cyclist Crash Data 2006-2016 (source – Numetric)

Red= Fatality, Orange=Serious Injury, Yellow= Moderate Injury, Blue= Pain, Green=No apparent injury 2006-2016.

Source: NJDHTS

A full list of Stafford Twp cyclist and pedestrian crashes from 2006-2016 is listed in Appendix A.