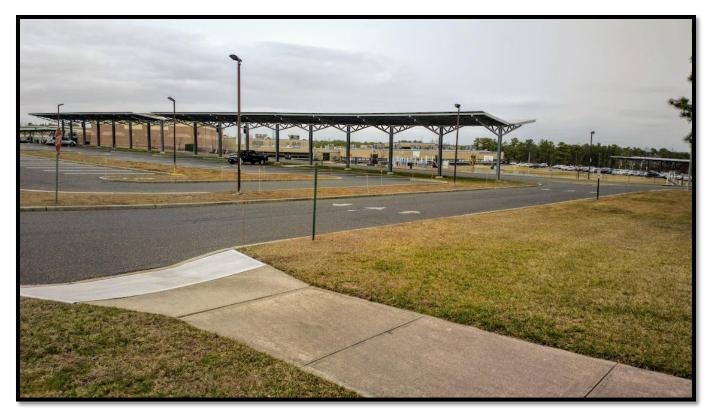

# **McKinley Avenue Schools Descriptions**

Picture 1: Intermediate School Entrance

This picture shows the Stafford Intermediate School driveway and parent drop-off area, adjacent to the entrance to the STAC.